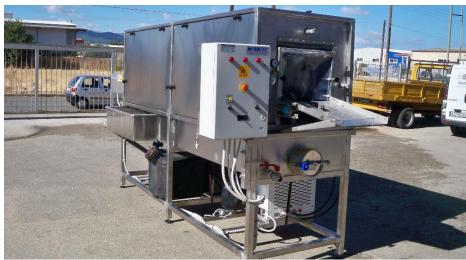

## **Technical Features:**

- Metal structure has been properly welded and treated in stainless steel AISI 304
- Washing / Water Spraying Tunnel in Stainless steel AISI 304
- Special type, stainless steel chain with stainless steel supports mounted on the chain for pushing the boxes forward
- Stainless steel gears and bearings (waterproof)
- Adjustable guides, for different types of boxes
- Water collection tank in Stainless Steel AISI 304, with cleaning fixes filters for preventing foreign material to reach the pump
- Motorized pump for water recirculation
- Five (5) series of high pressure water spraying nozzles
- Waterproof doors and drains for cleaning the inside parts of the Washing / Water Spraying Tunnel
- Four (4) easily dismantled side covers in stainless steel for easy access on the inside parts of the machine for cleaning and maintenance
- Adjustable speed main drive by means of gear motor with electronic speed variation (Inverter), placed on the
  electric board of the machine
- Waterproof Electric Board for the operation and the control of the Machine