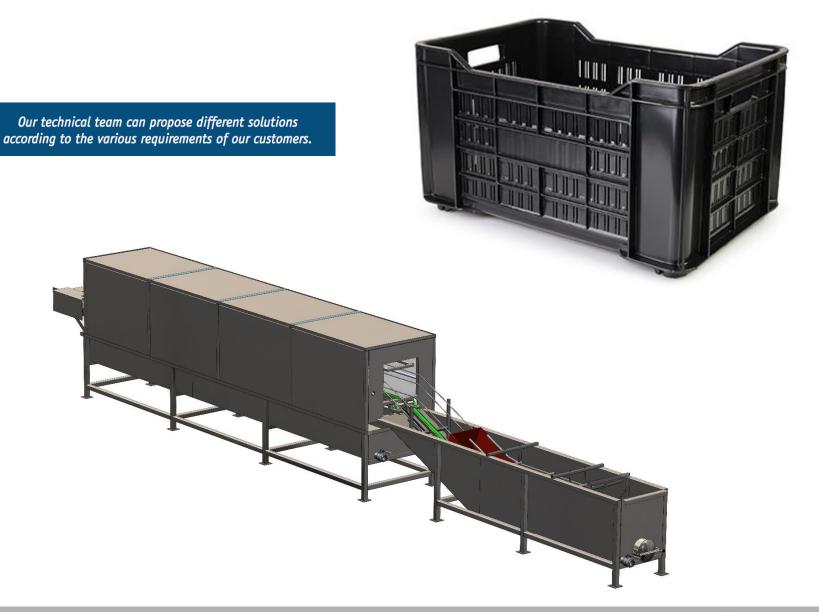

## **Crate - Box Washing Machine**

The Box Washing Machine is a machine designed for washing different types of Plastic Boxes by spraying water with pressure and if necessary, by applying any kind of chemical for additional cleaning and disinfection. The chemical is placed in the water and it is applied to the Boxes through the water spraying nozzles.

## **Technical Features:**

- Metal structure has been properly welded and treated in stainless steel AISI 304
- Washing / Water Spraying Tunnel in Stainless steel AISI 304
- Special type, stainless steel chain with stainless steel supports mounted on the chain for pushing the boxes forward
- Stainless steel gears and bearings (waterproof)
- Adjustable guides, for different types of boxes
- Water collection tank in Stainless Steel AISI 304, with cleaning fixes filters for preventing foreign material to reach the pump
- Motorized pump for water recirculation
- Five (5) series of high pressure water spraying nozzles
- Waterproof doors and drains for cleaning the inside parts of the Washing / Water Spraying Tunnel
- Four (4) easily dismantled side covers in stainless steel for easy access on the inside parts of the machine for cleaning and maintenance
- Adjustable speed main drive by means of gear motor with electronic speed variation (Inverter), placed on the
  electric board of the machine
- Waterproof Electric Board for the operation and the control of the Machine