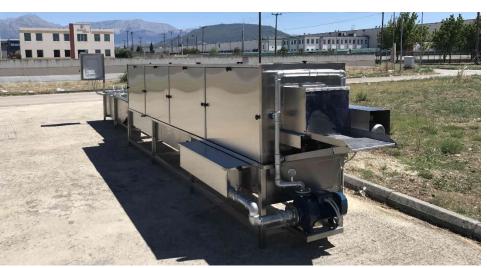

## **Crate - Box Washing Machine**

The Box Washing Machine is a machine designed for washing different types of Plastic Boxes by spraying water with pressure and if necessary, by applying any kind of chemical for additional cleaning and disinfection. The chemical is placed in the water and it is applied to the Boxes through the water spraying nozzles.

## **Technical Features:**

- Metal structure has been properly welded and treated in stainless steel AISI 304
- Washing / Water Spraying Tunnel in Stainless steel AISI 304
- Special type, stainless steel chain with stainless steel supports mounted on the chain for pushing the boxes forward
- Stainless steel gears and bearings (waterproof)
- Adjustable guides, for different types of boxes
- Water collection tank in Stainless Steel AISI 304, with cleaning fixes filters for preventing foreign material to reach the pump
- Motorized pump for water recirculation
- Five (5) series of high pressure water spraying nozzles
- Waterproof doors and drains for cleaning the inside parts of the Washing / Water Spraying Tunnel
- Four (4) easily dismantled side covers in stainless steel for easy access on the inside parts of the machine for cleaning and maintenance
- Adjustable speed main drive by means of gear motor with electronic speed variation (Inverter), placed on the
  electric board of the machine
- Waterproof Electric Board for the operation and the control of the Machine