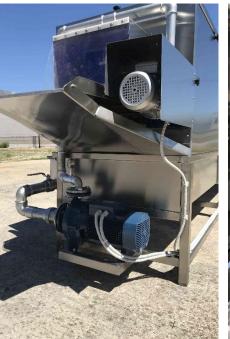

## **Technical Features:**

- Metal structure has been properly welded and treated in stainless steel AISI 304
- Washing / Water Spraying Tunnel in Stainless steel AISI 304
- Special type, stainless steel chain with stainless steel supports mounted on the chain for pushing the boxes forward
- Stainless steel gears and bearings (waterproof)
- Adjustable guides, for different types of boxes
- Water collection tank in Stainless Steel AISI 304, with cleaning fixes filters for preventing foreign material to reach the pump
- Motorized pump for water recirculation
- Five (5) series of high pressure water spraying nozzles
- Waterproof doors and drains for cleaning the inside parts of the Washing / Water Spraying Tunnel
- Four (4) easily dismantled side covers in stainless steel for easy access on the inside parts of the machine for cleaning and maintenance
- Adjustable speed main drive by means of gear motor with electronic speed variation (Inverter), placed on the
  electric board of the machine
- Waterproof Electric Board for the operation and the control of the Machine