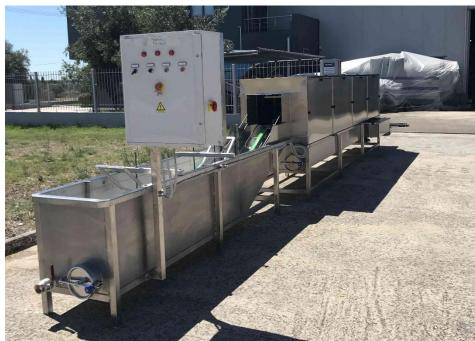

## **Crate - Box Washing Machine**

The Box Washing Machine is a machine designed for washing different types of Plastic Boxes by spraying water with pressure and if necessary, by applying any kind of chemical for additional cleaning and disinfection. The chemical is placed in the water and it is applied to the Boxes through the water spraying nozzles.

## **Technical Features:**

- Metal structure has been properly welded and treated in stainless steel AISI 304
- Washing / Water Spraying Tunnel in Stainless steel AISI 304
- Special type, stainless steel chain with stainless steel supports mounted on the chain for pushing the boxes forward
- Stainless steel gears and bearings (waterproof)
- Adjustable guides, for different types of boxes
- Water collection tank in Stainless Steel AISI 304, with cleaning fixes filters for preventing foreign material to reach the pump
- Motorized pump for water recirculation
- Five (5) series of high pressure water spraying nozzles
- Waterproof doors and drains for cleaning the inside parts of the Washing / Water Spraying Tunnel
- Four (4) easily dismantled side covers in stainless steel for easy access on the inside parts of the machine for cleaning and maintenance
- Adjustable speed main drive by means of gear motor with electronic speed variation (Inverter), placed on the
  electric board of the machine
- Waterproof Electric Board for the operation and the control of the Machine