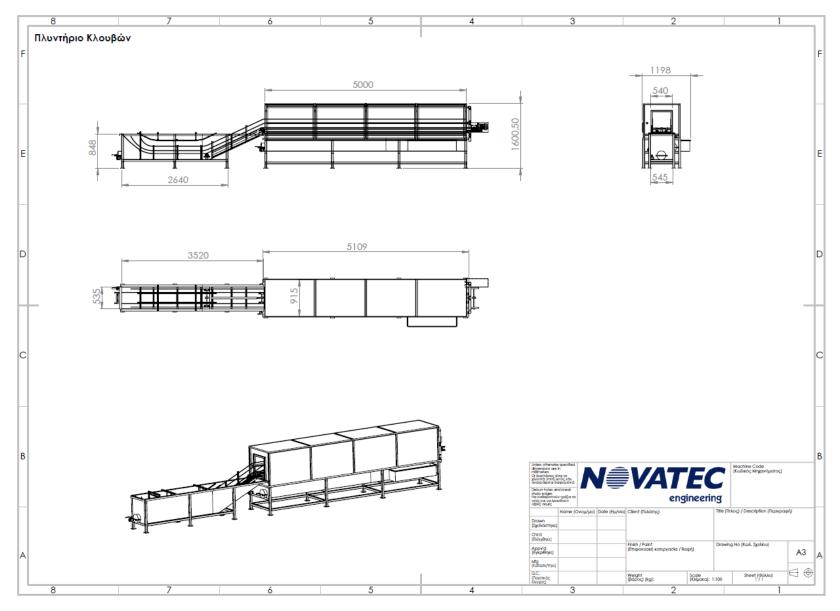

## **Crate - Box Washing Machine**

The Box Washing Machine is a machine designed for washing different types of Plastic Boxes by spraying water with pressure and if necessary, by applying any kind of chemical for additional cleaning and disinfection. The chemical is placed in the water and it is applied to the Boxes through the water spraying nozzles.

## **Technical Features:**

- Metal structure has been properly welded and treated in stainless steel AISI 304
- Washing / Water Spraying Tunnel in Stainless steel AISI 304
- Special type, stainless steel chain with stainless steel supports mounted on the chain for pushing the boxes forward
- Stainless steel gears and bearings (waterproof)
- Adjustable guides, for different types of boxes
- Water collection tank in Stainless Steel AISI 304, with cleaning fixes filters for preventing foreign material to reach the pump
- Motorized pump for water recirculation
- Five (5) series of high pressure water spraying nozzles
- Waterproof doors and drains for cleaning the inside parts of the Washing / Water Spraying Tunnel
- Four (4) easily dismantled side covers in stainless steel for easy access on the inside parts of the machine for cleaning and maintenance
- Adjustable speed main drive by means of gear motor with electronic speed variation (Inverter), placed on the
  electric board of the machine
- Waterproof Electric Board for the operation and the control of the Machine