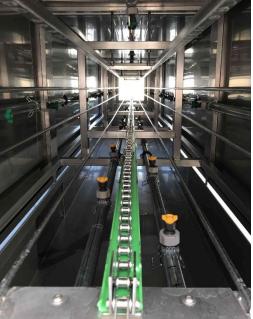

## **Technical Features:**

- Metal structure has been properly welded and treated in stainless steel AISI 304
- Washing / Water Spraying Tunnel in Stainless steel AISI 304
- Special type, stainless steel chain with stainless steel supports mounted on the chain for pushing the boxes forward
- Stainless steel gears and bearings (waterproof)
- Adjustable guides, for different types of boxes
- Water collection tank in Stainless Steel AISI 304, with cleaning fixes filters for preventing foreign material to reach the pump
- Motorized pump for water recirculation
- Five (5) series of high pressure water spraying nozzles
- Waterproof doors and drains for cleaning the inside parts of the Washing / Water Spraying Tunnel
- Four (4) easily dismantled side covers in stainless steel for easy access on the inside parts of the machine for cleaning and maintenance
- Adjustable speed main drive by means of gear motor with electronic speed variation (Inverter), placed on the
  electric board of the machine
- Waterproof Electric Board for the operation and the control of the Machine